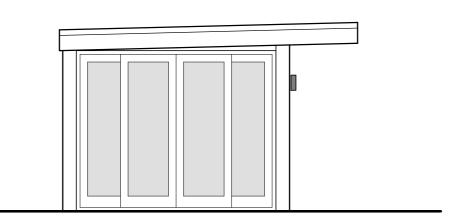

Rear Elevation (South East)

Floor Plan

Side Elevation (North East)

Side Elevation (South West)

# Window + Doors -

Anthracite Grey finish Upvc sliding, and patio doorset + full height window.