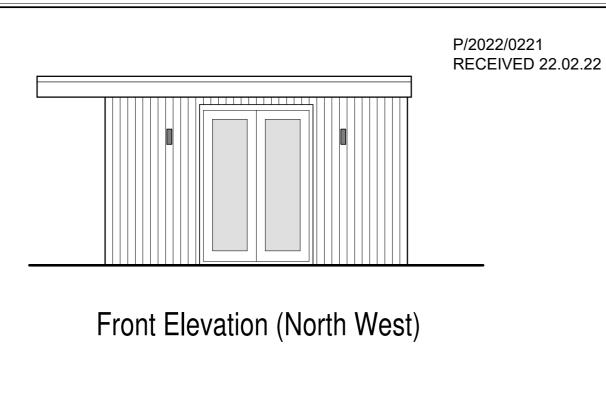

Rear Elevation (South East)

Floor Plan

Side Elevation (North East)

Side Elevation (South West)

### Roof

Insulated timber construction roof with Anthracite Grey colour powder coated trapezoidal metal roof.

#### Walls

Insulated timber framed walls outerclad with vertically cladded cedar boarding (treated with natural preservative).

# Window + Doors -

Anthracite Grey finish Upvc sliding, and patio doorset + full height window.

### Lighting

Up-and-down wall mounted LED lighting fixture.

Upward facing bulb to be omitted from component to avoid disturbance.

A warm white spectrum (ideally <2700 Kelvin) should be adopted. Luminaires should feature peak wavelengths higher than 550nm to avoid the component most disturbing to bats.