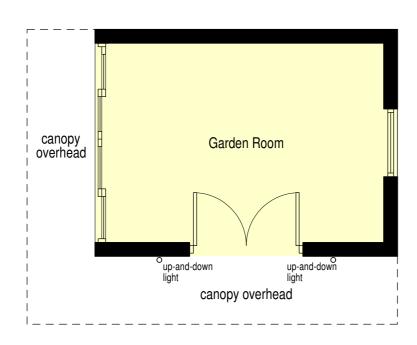

Rear Elevation (South East)

Floor Plan

Side Elevation (North East)

Side Elevation (South West)

### Lighting

Up-and-down wall mounted LED lighting fixture.

Upward facing bulb to be omitted from component to avoid disturbance.

A warm white spectrum (ideally <2700 Kelvin) should be adopted. Luminaires should feature peak wavelengths higher than 550nm to avoid the component most disturbing to bats.