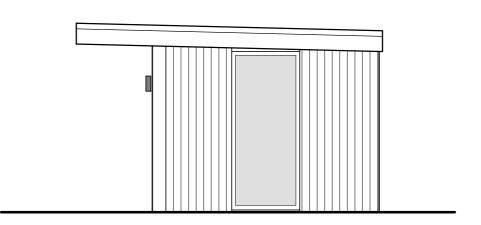

Rear Elevation (South East)

Floor Plan

Side Elevation (North East)

Side Elevation (South West)

### Roof

Insulated timber construction roof with Anthracite Grey colour powder coated trapezoidal metal roof.

#### Walls

Insulated timber framed walls outerclad with vertically cladded cedar boarding (treated with natural preservative).

# Window + Doors -

Anthracite Grey finish Upvc sliding, and patio doorset + full height window.